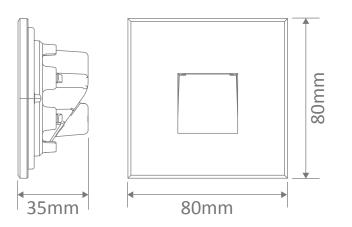

## **Specification Features**

Input Voltage: 240V AC Power (W): 2W IP rating (IP): IP65

Lumens (lm): Warm White 3000K - 70lm

White 5000K - 80lm

LED type: SMD

CCT: 3000K - 5000K

CRI: ≥80
Dimmable: No
Lifespan (hrs): 50,000hrs
Cutout: Ø68mm

Cutout: Ø68mm