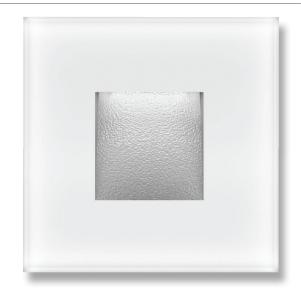

## Description

The Zone series of LED Step Lights features a high quality injection moulded polycarbonate frame available in 3 sizes and 2 colour temperatures Warm White and Cool White. Featuring a solid tempered glass fascia, the Zone series will provide excellent downward illumination for your home ideal for lighting up stairwells, corridors and pathways. With the additional benefit of being IP65, this product can be used for both indoor and outdoor applications to provide the perfect look to your contemporary home or commercial application for many years to come, all backed by our Domus Lighting 3 year replacement warranty for peace of mind.